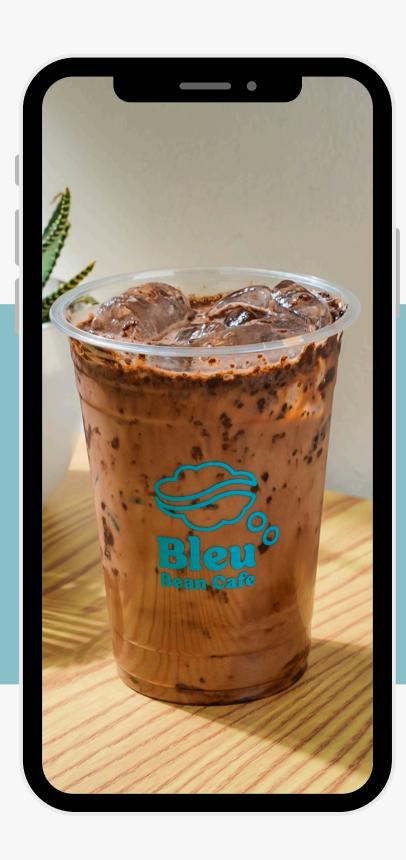

#### Espresso / Brewed (Cold)

- Spanish Latte
- Sea salt Latte
- White mocha
- Dark mocha
- Americano
- Café Latte
- Caramel Macchiato

#### Espresso (Hot)

- Spanish Latte
- Sea salt Latte
- White mocha
- Dark mocha
- Americano
- Café Latte
- Caramel Macchiato