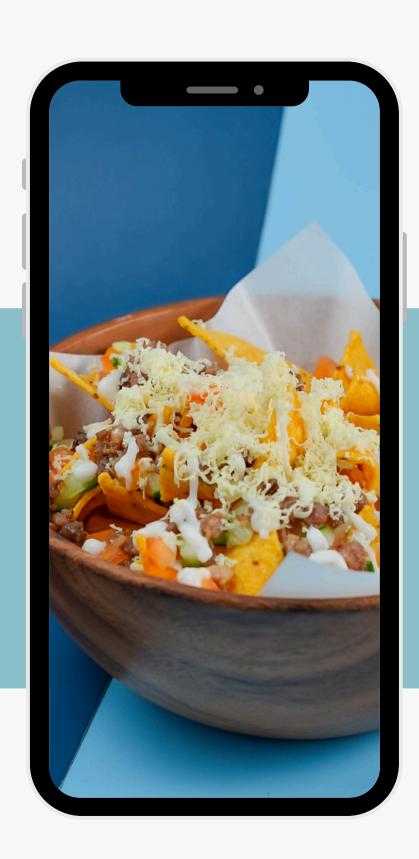

#### Snacks

- Nachos (Solo, Group)
- Fries Cream
- Flavored Fries (Cheese, Sour Cream, BBQ)