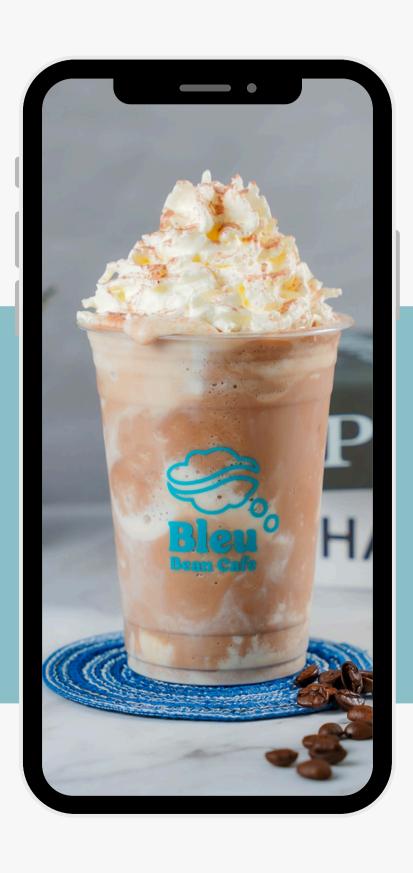

#### Barista Choice

- Tiramisu Latte
- Mocha Lava Latte
- Cocoa Caramel Latte
- Matcha Dream