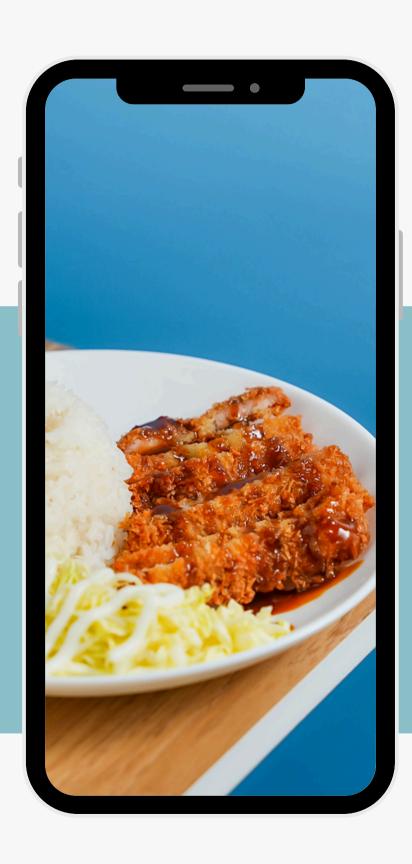

#### Rice meal

- Pork Tonkatsu
- Chicken Katsu
- Pork Chaofan
- Ala King
- Burger Steak