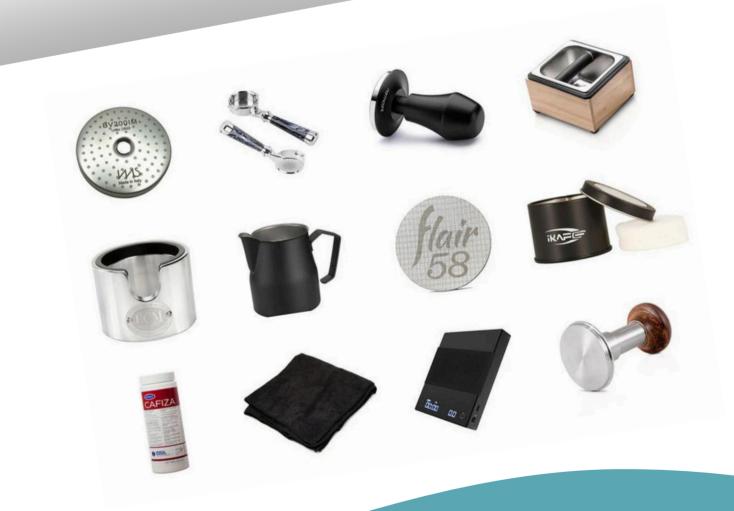

ay x Php119

#### **TOTAL GROSS SALES**

#### **OPERATIONAL EXPENSES:**

Product cost 100 cups x Php45

Rent
Staff payroll (2x) — Php550
Utilities & Others
TOTAL OPERATIONAL EXPENSES

Net Income Total Annual Net income = Php 11,900/dayX 30 days= Php 357,000/mo.

= Php4,500/day <u>X 30 days</u> = Php 135,000/mo.

Php 15,000/mo. Php 28,600/mo. Php 20,000/mo

= Php 198,600/mo.

= Php 158,400/mo. x 12 months
= Php 1,900,800

# Note on Rol

Return on Investment (ROI) varies significantly depends on

- Store location (competition in the area)
- Customer service satisfaction
- Consistent in following standard procedure
- Marketing strategy in your area

# FRANCHISE PACKAGE (limited slots only)









#### **ESPRESSO MACHINE REPAIR FOR 3 YEARS**



#### BASIC BA BAR EQUIPMENT & **ACCESSORIES**





### HOW TO FRANCHISE?

- 1. Attend franchise orientation via google meet and fill out the application form
- 2. Payment
- 3. Contract Signing
- 4. Location approval, Store Design, and Construction
- 5. Store Supplies and Equipment
- 6. Submission of Legal Requirements (DTI, Barangay Certificate, Mayors Permit, and BIR)
- 7. Barista Training
- 8. You're ready to LAUNCH!



### WHY CHOOSE BLEU BEAN CAFE AS FRANCHISE?

- We prioritize quality drinks, food, and customer service to ensure customer satisfaction.
- With a low investment, we empower you to grow your money and be your own boss!
- Our system is easily duplicable and allows you to monitor your business remotely.
- Our product's affordability and quality attract repeat and loyal customers.
- Achieve fast ROI within 6 months.
- Fra